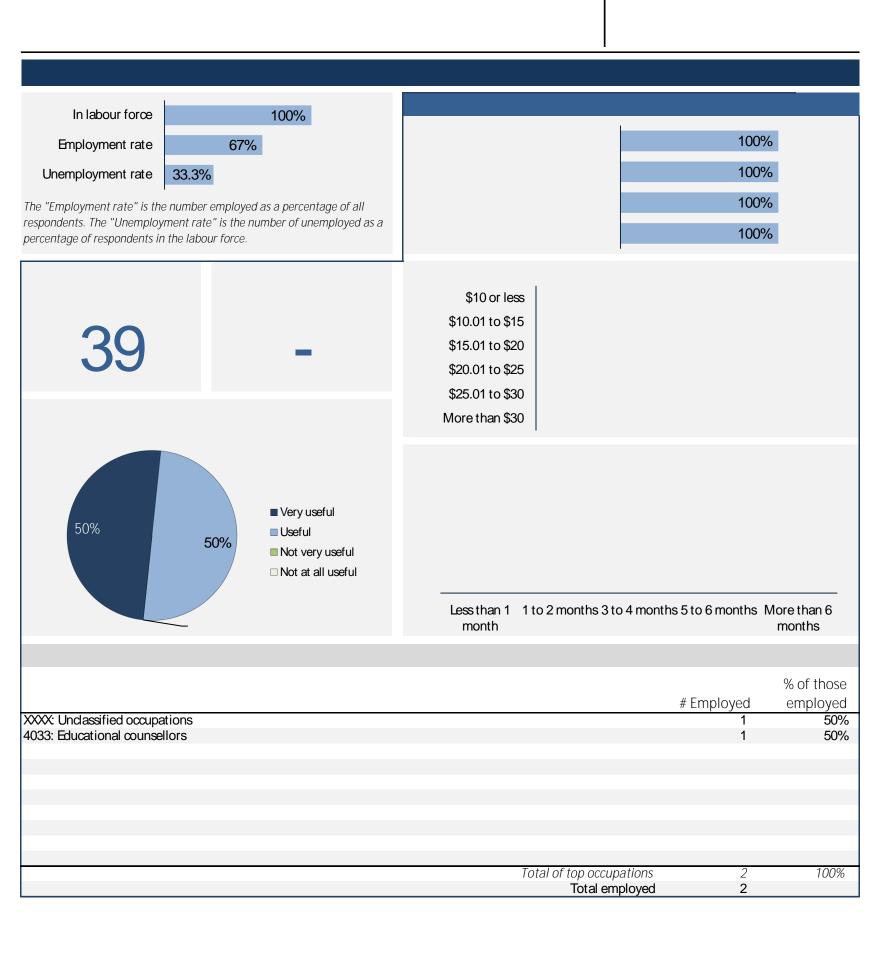

CPC: VCC: Leadership Business;





Cohort Respondents

Cohort 5
Respondents 4
Response Rate 80%



## very satisfied satisfied







Not applicable.

Satisfaction with Post-Secondary Experience

Not applicable

Not applicable.



CPC: VCC: Leadership Coaching;



| Applied filters:    |                                 |                      | R       | Cohort<br>Respondents<br>esponse Rate | 35<br>13<br>37% |
|---------------------|---------------------------------|----------------------|---------|---------------------------------------|-----------------|
| Gend                | der                             | Age at th            | he Time | of the Survey                         |                 |
| Aboriginal Identity | Median Age                      |                      |         |                                       |                 |
|                     | Further Studies Re              | elated to Program    |         |                                       |                 |
|                     |