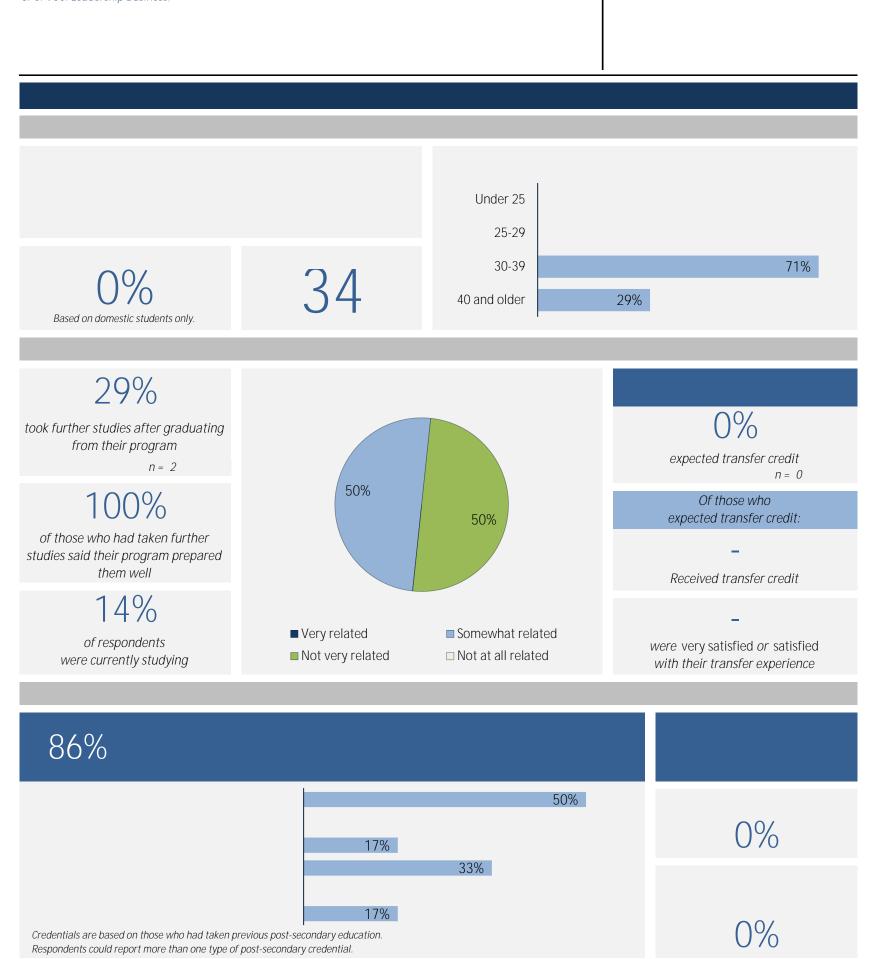

## very satisfied satisfied

Not applicable.

Satisfaction with Post-Secondary Experience

Not applicable

Not applicable.

CPC: VCC: Leadership Coaching;

| Applied filters:    |                                 |                      | R       | Cohort<br>Respondents<br>esponse Rate | 35<br>13<br>37% |
|---------------------|---------------------------------|----------------------|---------|---------------------------------------|-----------------|
| Gend                | der                             | Age at th            | he Time | of the Survey                         |                 |
| Aboriginal Identity | Median Age                      |                      |         |                                       |                 |
|                     | Further Studies Re              | elated to Program    |         |                                       |                 |
|                     |                                 |                      |         |                                       |                 |
|                     |                                 |                      |         |                                       |                 |
| of respondents      | had taken previous post-seconda | nry education n = 1. | 3       |                                       |                 |
|                     |                                 |                      |         | Adult Basic Ed                        |                 |
|                     |                                 |                      |         | English a.<br>Second Lang             | s a<br>guage    |

Cohort 35
Respondents 13
Response Rate 37%

Cohort Respondents Response Rate

| Not |
|-----|
|     |
|     |
|     |
|     |
|     |