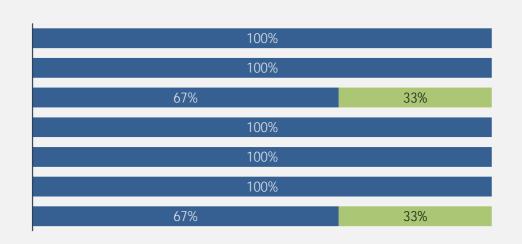

CPC: VCC: Leadership Business;





Cohort Respondents

Cohort 5
Respondents 4
Response Rate 80%



## very satisfied satisfied







Not applicable.

Satisfaction with Post-Secondary Experience

Not applicable

Not applicable.



CPC: VCC: Leadership Coaching;



| Applied filters:    |                                 |                      | R       | Cohort<br>Respondents<br>esponse Rate | 35<br>13<br>37% |
|---------------------|---------------------------------|----------------------|---------|---------------------------------------|-----------------|
| Gend                | der                             | Age at th            | he Time | of the Survey                         |                 |
| Aboriginal Identity | Median Age                      |                      |         |                                       |                 |
|                     | Further Studies Re              | elated to Pro