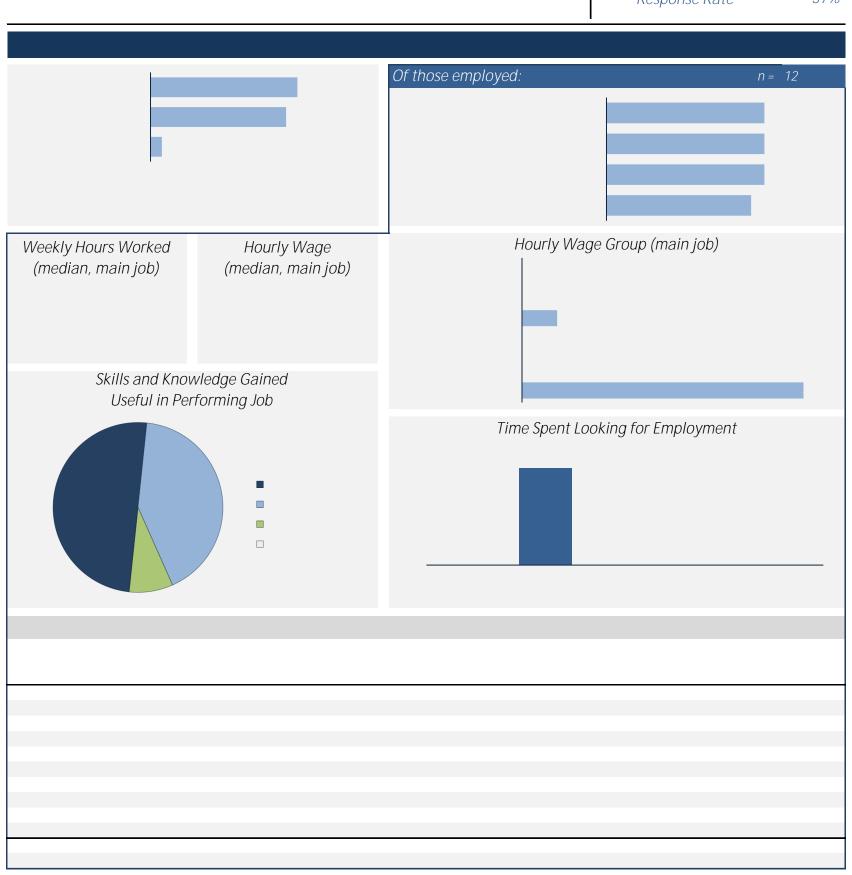

|
|                     |                                 |                      |         |                                       |                 |
|                     |                                 |                      |         |                                       |                 |
| of respondents      | had taken previous post-seconda | nry education n = 1. | 3       |                                       |                 |
|                     |                                 |                      |         | Adult Basic Ed                        |                 |
|                     |                                 |                      |         | English a.<br>Second Lang             | s a<br>guage    |

Cohort 35
Respondents 13
Response Rate 37%



Cohort Respondents Response Rate

| Not |
|-----|
|     |
|     |
|     |
|     |
|     |