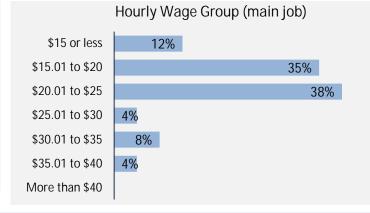

**Hourly Wage** (median, main job)

**Hours Worked** (median, main job)

n = 33

| Top Occupations (4 digit NOC)  |            | % of those |
|--------------------------------|------------|------------|
| . op occupations (i aligninos) | # employed | employed   |
| 6322: Cooks                    | 17         | 52%        |
| 6321: Chefs                    | 11         | 33%        |
| XXXX: Unclassified occupations | 3          | 9%         |
| 6611: Cashiers                 | 1          | 3%         |
| 7511: Transport truck drivers  | 1          | 3%         |
|                                |            |            |