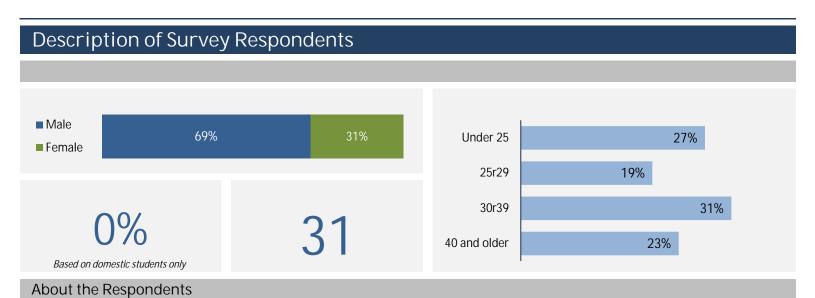

92 35 38%

About the Respondents

12%

relocated from their hometown to attend program

0%

took Adult Basic Education courses during or prior to their trades training program 6%

took English as a Second Language courses during or prior to their trades training program

#### Applied filters:

CPC: VCC: Culinary Arts Apprentice Level 1;

Cohort 92 Respondents 35 Response Rate 38%