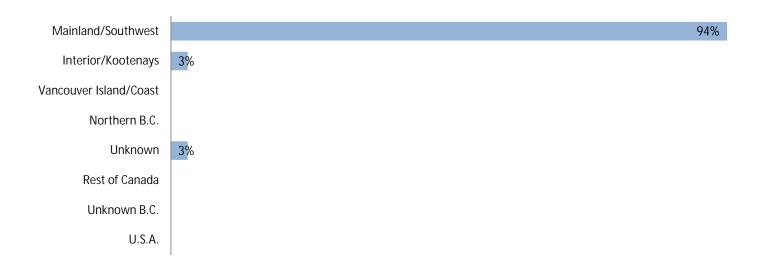

d Post-Secondary Experience

97%

said they were very satisfiedor satisfied with the education they received.

SkillDevelopment

20% 17% 2% 2%

Not applicable

3% 2%

0%

5%

0%

Not

Percentages are based on those who gave a valid rating, excluding those who said not applicable.

## ${\bf Satisfaction with\ Post Secondary} \textbf{Experience}$

Quality0 % 0



Percentages are based on those who gave a valid rating, excluding those who said not applicable.

Appliedfilters:



CPC: VCC: Culinary Arts Apprentice Level 1;

92 35 38%



About the Respondents

12%

relocated from their hometown to attend program

0%

took Adult Basic Education courses during or prior to their trades training program 6%

took English as a Second Language courses during or prior to their trades training program



#### Trades Training Type:

Progressive apprenticeship, Traditional apprenticeship, Trades foundation, and Tradesælated vocational programs

#### Applied filters:

CPC: VCC: Culinary Arts Apprentice Level 1;

Cohort 92 Respondents 35 Response Rate 38%

## **Employment Outcomes**

In the labour force

**Employment** rate

Unemployment rate 5.7%

The "Employment rate" is the number employed as a percentage of all respondents.

The "Unemployment rate" is the number of unemployed as a percentage of respondents in the labour force.



**Hourly Wage** (median, main job)

**Hours Worked** (median, main job)

n = 33







| Top Occupations (4 digit NOC)  |            | % of those |
|--------------------------------|------------|------------|
| . op occupations (i aligninos) | # employed | emplo