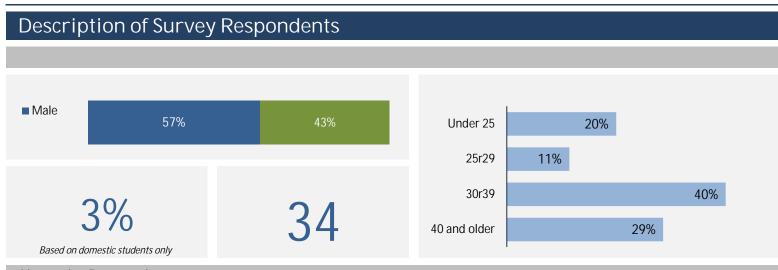

92 35 38%

About the Respondents

12%

relocated from their hometown to attend program

0%

took Adult Basic Education courses during or prior to their trades training program 6%

took English as a Second Language courses during or prior to their trades training program