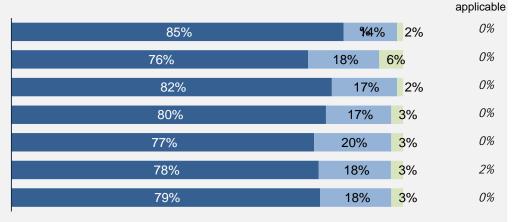

## Skill Development and Post-Secondary Experience

97%

said they were very satisfiedor satisfied with the education they received.

SkillDevelopment

20% 17% 2% 2%

Not applicable

3% 2%

0%

5%

0%

Not

Percentages are based on those who gave a valid rating, excluding those who said not applicable.