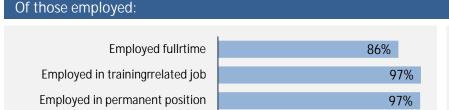

## **Employment Outcomes**

In the labour force

**Employment** rate

Unemployment rate 5.7%

The "Employment rate" is the number employed as a percentage of all respondents.

The "Unemployment rate" is the number of unemployed as a percentage of respondents in the labour force.