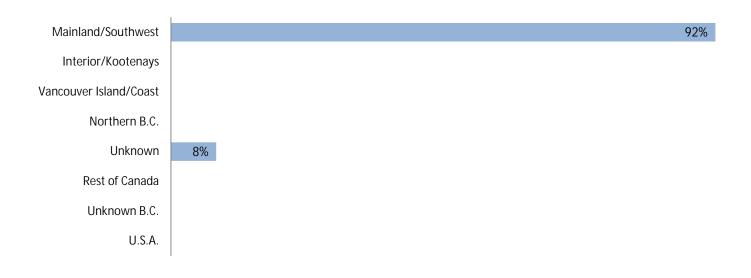

|  |
|                  |  |  |                                        |  |
|                  |  |  |                                        |  |
|                  |  |  |                                        |  |
|                  |  |  |                                        |  |
| Percentages      |  |  |                                        |  |

Trades Training Type:



Progressive apprenticeship, Traditional apprenticeship, Trades foundation, and Tradesælated vocational programs

CPC: VCC: Culinary Arts Apprentice Level 2;

57 26 46%



21%

relocated from their hometown to attend program

4%

took Adult Basic Education courses during or prior to their trades training program 0%

took English as a Second Language courses during or prior to their trades training program



Applied filters:

Cohort Respondents Response Rate

| In the labour force 96% | Unemployment rate 0.0% |
|-------------------------|------------------------|
| The                     |                        |
|                         |                        |
|                         |                        |
|                         |                        |
|                         |                        |
|                         |                        |
|                         |                        |
|                         |                        |
|                         |                        |
|                         |                        |
|                         | 25                     |

Trades Training Type:

Progressive apprenticeship, Tradi